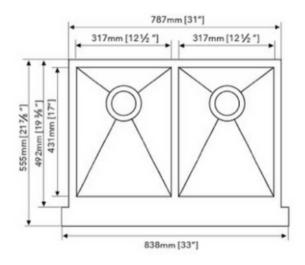

## MODEL: SS-111-20-3322A3

| DEPTH | GAUGE |
|-------|-------|
| 9"    | 18    |

- Dimensions: 33"x21-7/8"
- Material: SS304 •
- · Finish: Brushed

| Undercoated and Sound Pads |                |  |
|----------------------------|----------------|--|
| 3-1/2" Drain Opening       |                |  |
| Supplied with Fasteners    | cUPC Certified |  |